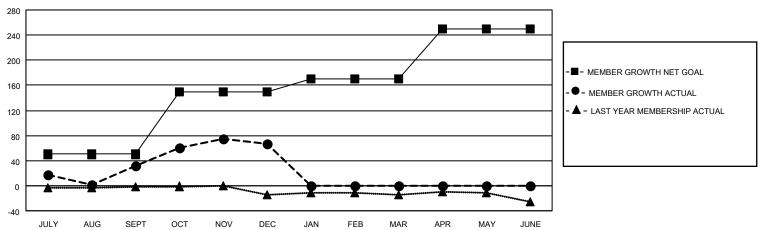

### GOALS AND ACTUAL MEMBERS CUMULATIVE

| DROPPED CLUBS: 0 |    | 16 CLUBS OF 20 ADDED 1 OR MORE | GENDER DISTRIBUTION        |              |    |
|------------------|----|--------------------------------|----------------------------|--------------|----|
|                  |    | NEW MEMBERS                    | MALE                       | 359 (66.73%) |    |
|                  |    |                                | FEMALE                     | 179 (33.27%) |    |
| DROPPED MEMBERS  |    |                                |                            |              |    |
| DECEASED         | 6  | CLICK HERE FOR CUMULATIVE      | TOTAL FAMILY UNIT MEMBERS  |              | 84 |
| CLUB CANCELLED 0 |    | MEMBERSHIP DATA                |                            |              | 40 |
| OTHER            | 71 |                                | FAMILY MEMBERS PAYING HALF |              | 43 |
| TOTAL            | 77 |                                |                            |              |    |