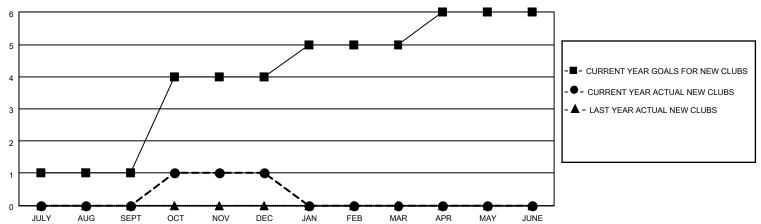

| 0           | 0             | JULY/AUG/SEPT         | 50                      | 61                      | 28                                                 |  |
| OCT/NOV/DEC   | 3             | 1           | 0             | OCT/NOV/DEC           | 100                     | 86                      | 49                                                 |  |
| JAN/FEB/MAR   | 1             | 0           | 0             | JAN/FEB/MAR           | 20                      | 0                       | 0                                                  |  |
| APR/MAY/JUNE  | 1             | 0           | 0             | APR/MAY/JUNE          | 80                      | 0                       | 0                                                  |  |

### GOALS AND ACTUAL NEW CLUBS CUMULATIVE



### GOALS AND ACTUAL MEMBERS CUMULATIVE



| DROPPED CLUBS: 0 |    | 16 CLUBS OF 20 ADDED 1 OR MORE | GENDER DISTRIBUTION        |              |    |
|------------------|----|--------------------------------|----------------------------|--------------|----|
|                  |    | NEW MEMBERS                    | MALE                       | 359 (66.73%) |    |
|                  |    |                                | FEMALE                     | 179 (33.27%) |    |
| DROPPED MEMBERS  |    |                                |                            |              |    |
| DECEASED         | 6  | CLICK HERE FOR CUMULATIVE      | TOTAL FAMILY UNIT MEMBERS  |              | 84 |
| CLUB CANCELLED 0 |    | MEMBERSHIP DATA                |                            |              | 40 |